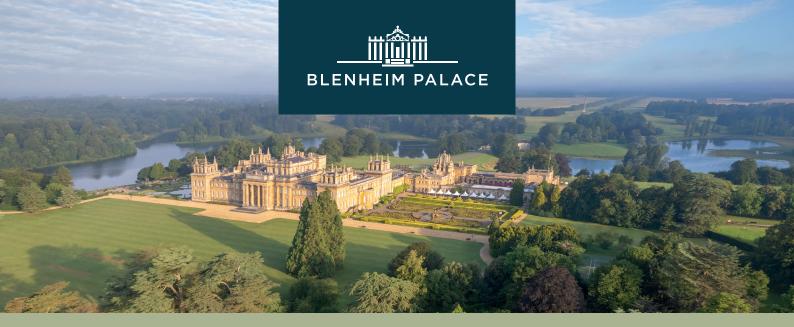

## THE PARK & GARDENS VIP EXPERIENCE

Cores C

C XOZ

| 10.00 am | Meet and greet on arrival and escorted by buggy to The Stables Café for coffee, tea and pastries |
|----------|--------------------------------------------------------------------------------------------------|
| 10.30 am | Private guided tour of The Formal Gardens                                                        |
| 11.30 am | Private guided tour of The Secret Garden                                                         |
| 12.30 pm | Walk to Clementine's on the Lawn for lunch                                                       |
| 2.00 pm  | Private guided tour of The Parkland                                                              |
| 3.00 pm  | Private guided tour of The Palace                                                                |
| 4.00 pm  | Champagne Afternoon Tea in Clementine's on the Lawn                                              |
| 4.30 pm  | Depart with a copy of the Blenheim Palace Guidebook                                              |

This experience is for a maximum of 12 people.